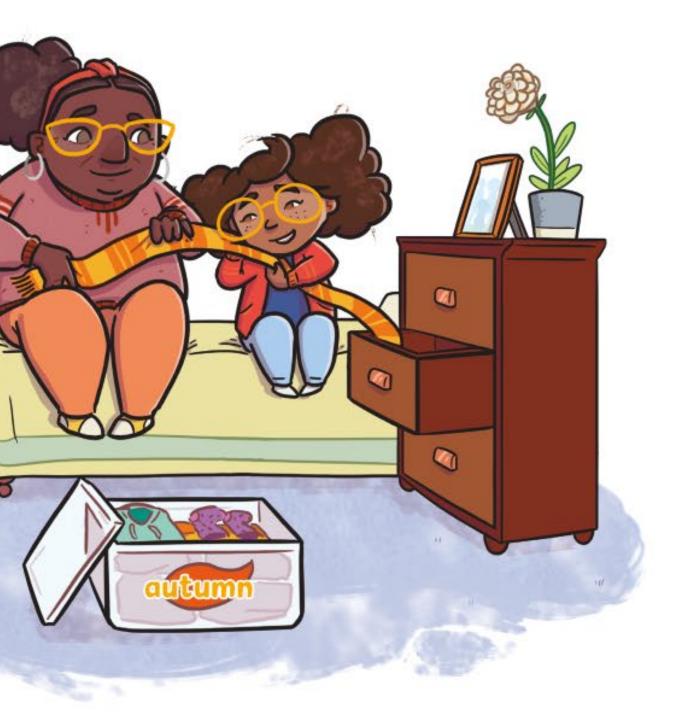

When lightning and thunder filled the sky, Seren watched from her room.

As the days grew colder, Nain opened the cupboard to fetch some warmer clothes.

"Will it snow soon?" Seren asked, again. "Shall we take out my snow boots?"

"It doesn't usually snow in autumn," said Nain.

Seren put the autumn clothes into her drawers, leaving her snow boots in the cupboard.

IwinkLcom

Autumn brought lots of different weather. When it rained, Seren splashed in the puddles in her wellies.