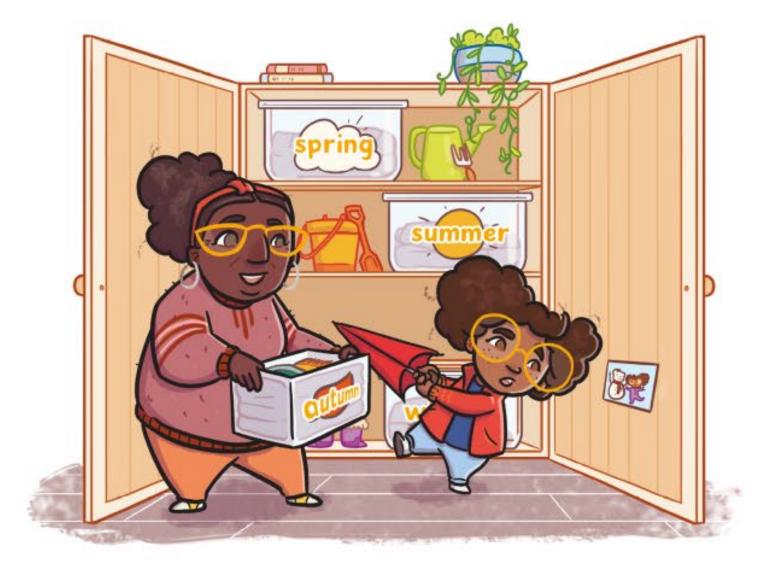

Nain had a big cupboard full of Seren's clothes.

"Will it snow soon?" asked Seren. "Shall we take out my snow boots?"

"It doesn't usually snow in spring," said Nain.

Seren put the spring clothes into her drawers, leaving her

Spring brought lots of different weather. When it was cloudy, Seren lay on the dewy grass, spotting the shapes in the sky.

As the weather became warmer, Nain opened the cupboard again.

Seren asked, "Will it snow soon? Shall we take out my snow boots?"

"It doesn't usually snow in summer," said Nain.

Seren put the summer clothes into her drawers, leaving her snow boots in the cupboard.

Summer brought lots of different weather. When it was sunny, Seren went to the beach.