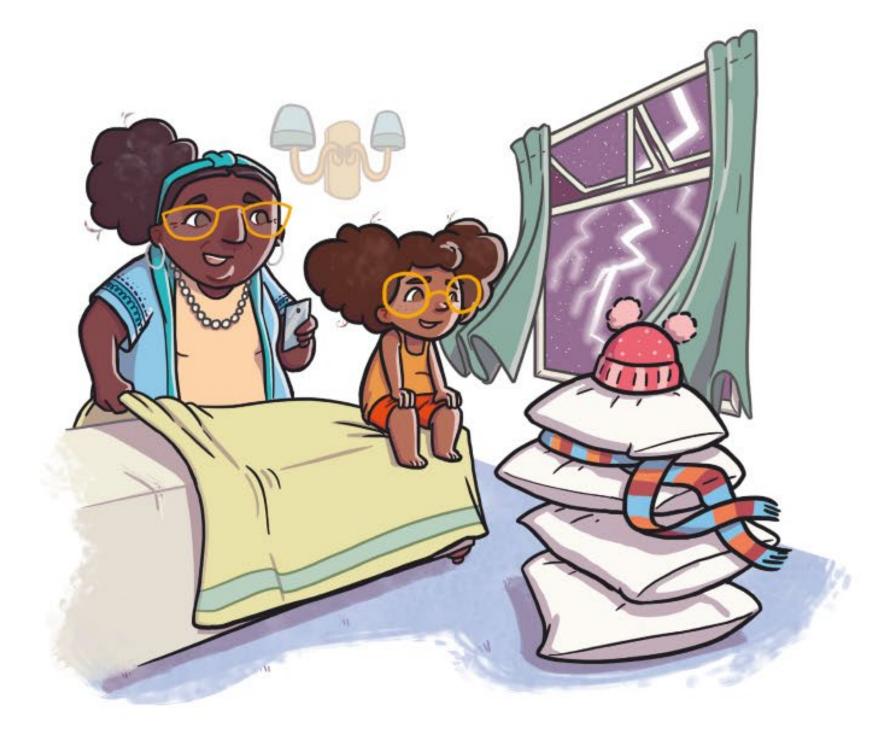

When lightning and thunder filled the sky, Seren watched from her room.

As the days grew colder, Nain opened the cupboard to fetch some warmer clothes.

"Will it snow soon?" Seren asked, again. "Shall we take out my snow boots?"