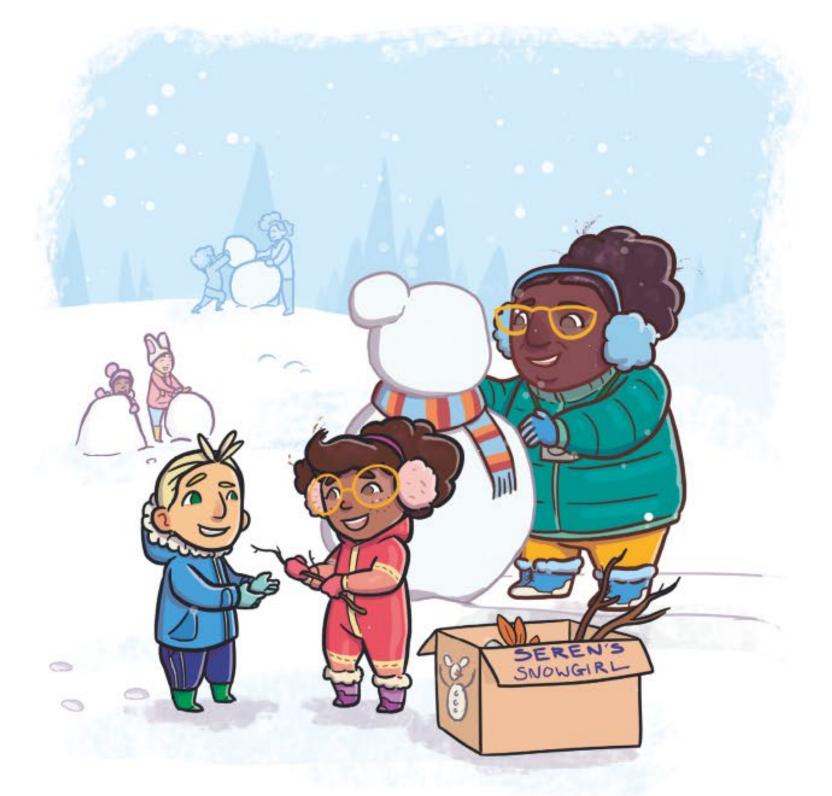

"Well, it is winter," said Nain. "It could snow any day now!"

Seren grinned as she put her snow boots near the door.

Winter brought lots of different weather but one day...

·0 Q·

Finally, Seren had everything she needed to build the perfect snowgirl.