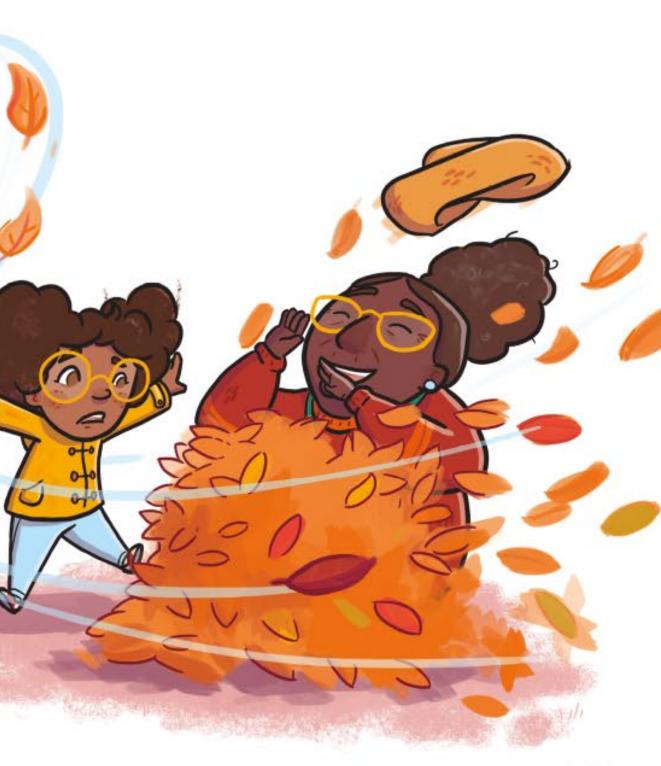

S.

Aller

When it was windy, Seren watched the colourful leaves swirling around.

134

As the nights became longer, Nain opened the cupboard again.

"Will it snow soon?" Seren asked. "Shall we take out my snow boots?"