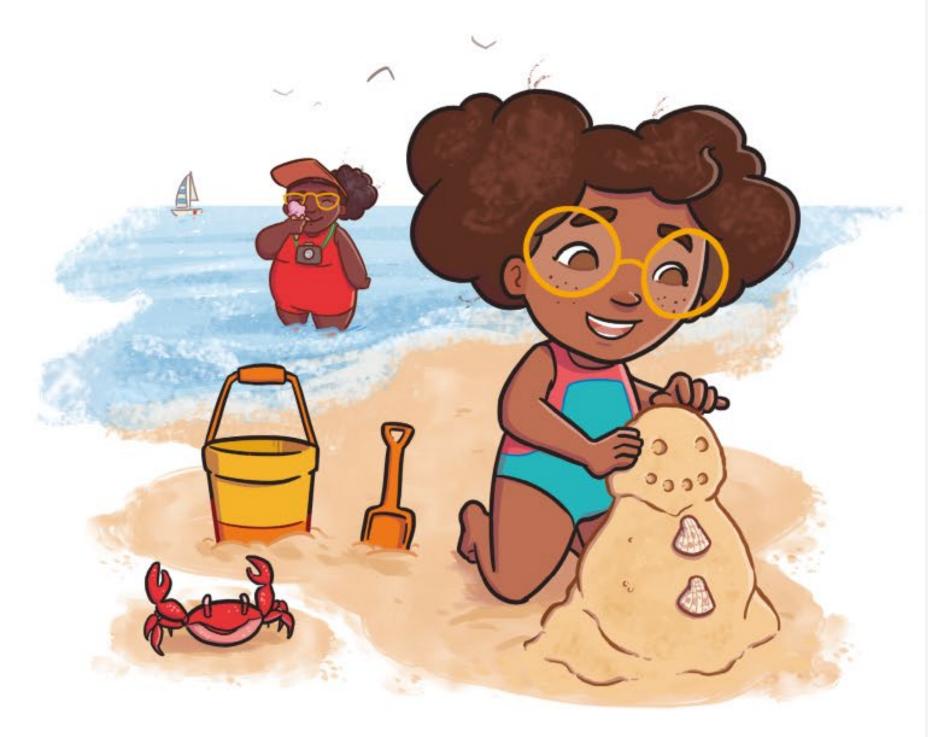

"It doesn't usually snow in summer," said Nain.

Seren put the summer clothes into her drawers, leaving her snow boots in the cupboard.

Summer brought lots of different weather. When it was sunny, Seren went to the beach.