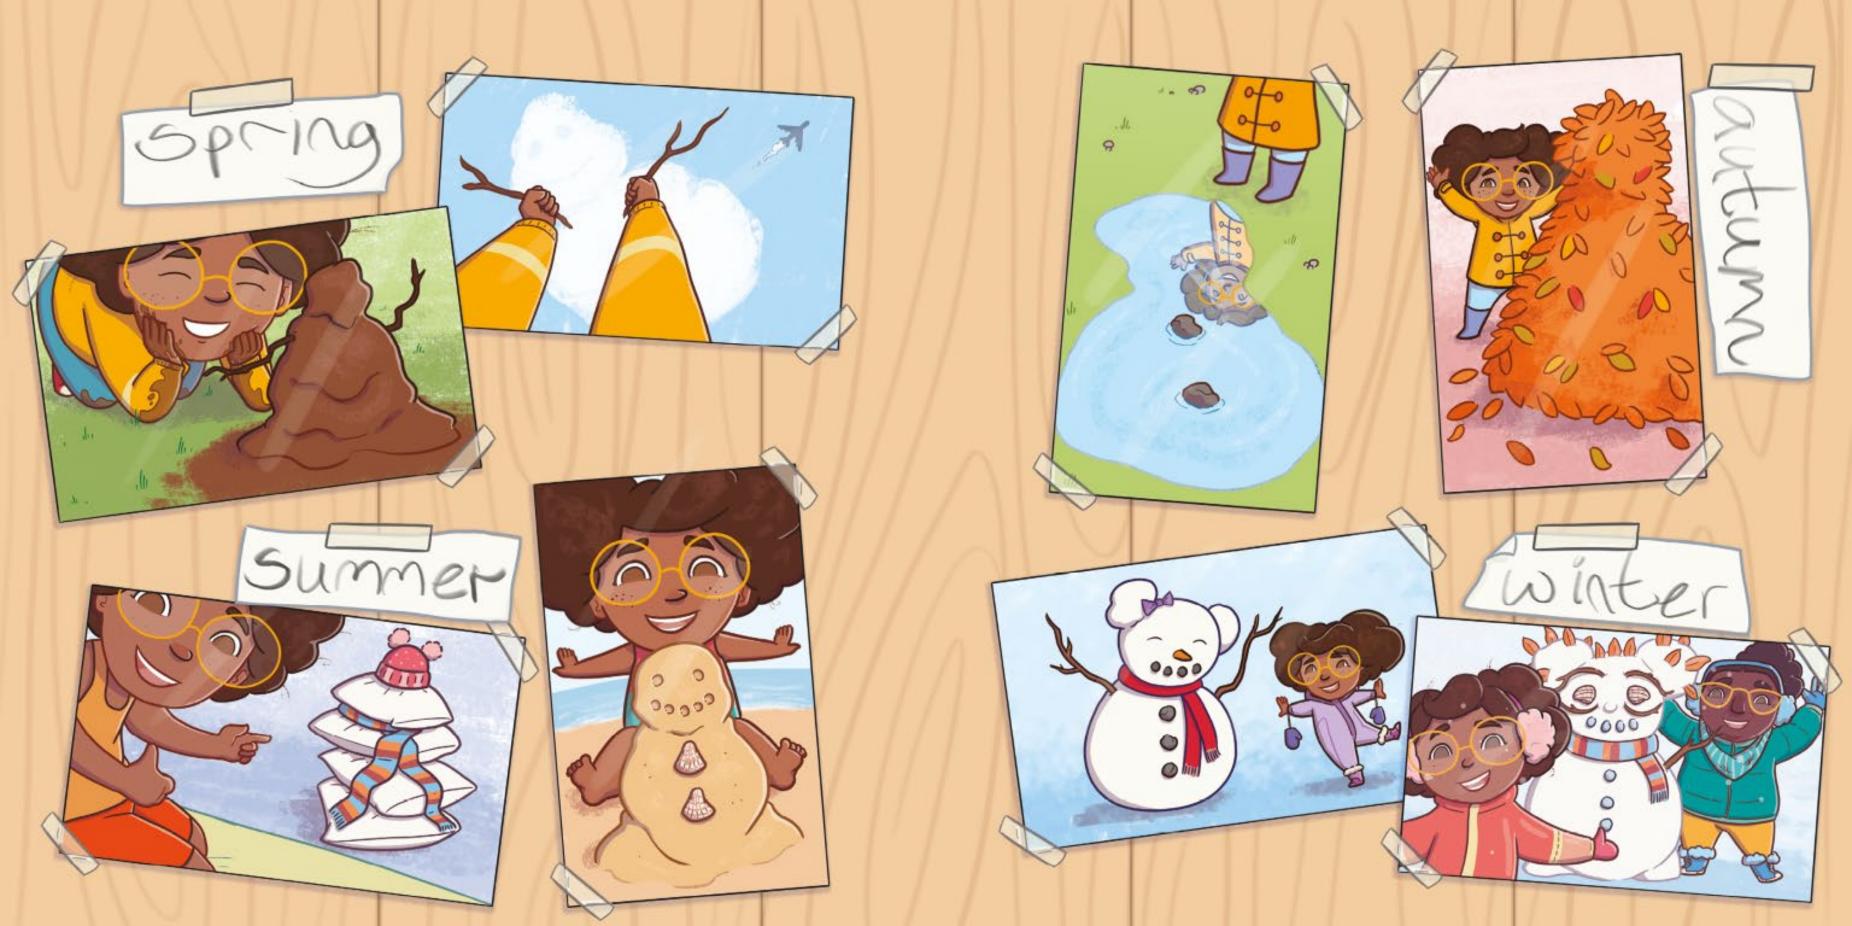

Nain had a big cupboard full of Seren's clothes.

"Will it snow soon?" asked Seren. "Shall we take out my snow boots?"

"It doesn't usually snow in spring," said Nain.

Seren put the spring clothes into her drawers, leaving her

Spring brought lots of different weather. When it was cloudy, Seren lay on the dewy grass, spotting the shapes in the sky.

As the weather became warmer, Nain opened the cupboard again.

Seren asked, "Will it snow soon? Shall we take out my snow boots?"

"It doesn't usually snow in summer," said Nain.

Seren put the summer clothes into her drawers, leaving her snow boots in the cupboard.

Summer brought lots of different weather. When it was sunny, Seren went to the beach.

When lightning and thunder filled the sky, Seren watched from her room.

As the days grew colder, Nain opened the cupboard to fetch some warmer clothes.

"Will it snow soon?" Seren asked, again. "Shall we take out my snow boots?"

"It doesn't usually snow in autumn," said Nain.

Seren put the autumn clothes into her drawers, leaving her snow boots in the cupboard.

IwinkLcom

Autumn brought lots of different weather. When it rained, Seren splashed in the puddles in her wellies.

S.

Aller

When it was windy, Seren watched the colourful leaves swirling around.

134

As the nights became longer, Nain opened the cupboard again.

"Will it snow soon?" Seren asked. "Shall we take out my snow boots?"

"Well, it is winter," said Nain. "It could snow any day now!"

Seren grinned as she put her snow boots near the door.

Winter brought lots of different weather but one day...

·0 Q·

Finally, Seren had everything she needed to build the perfect snowgirl.