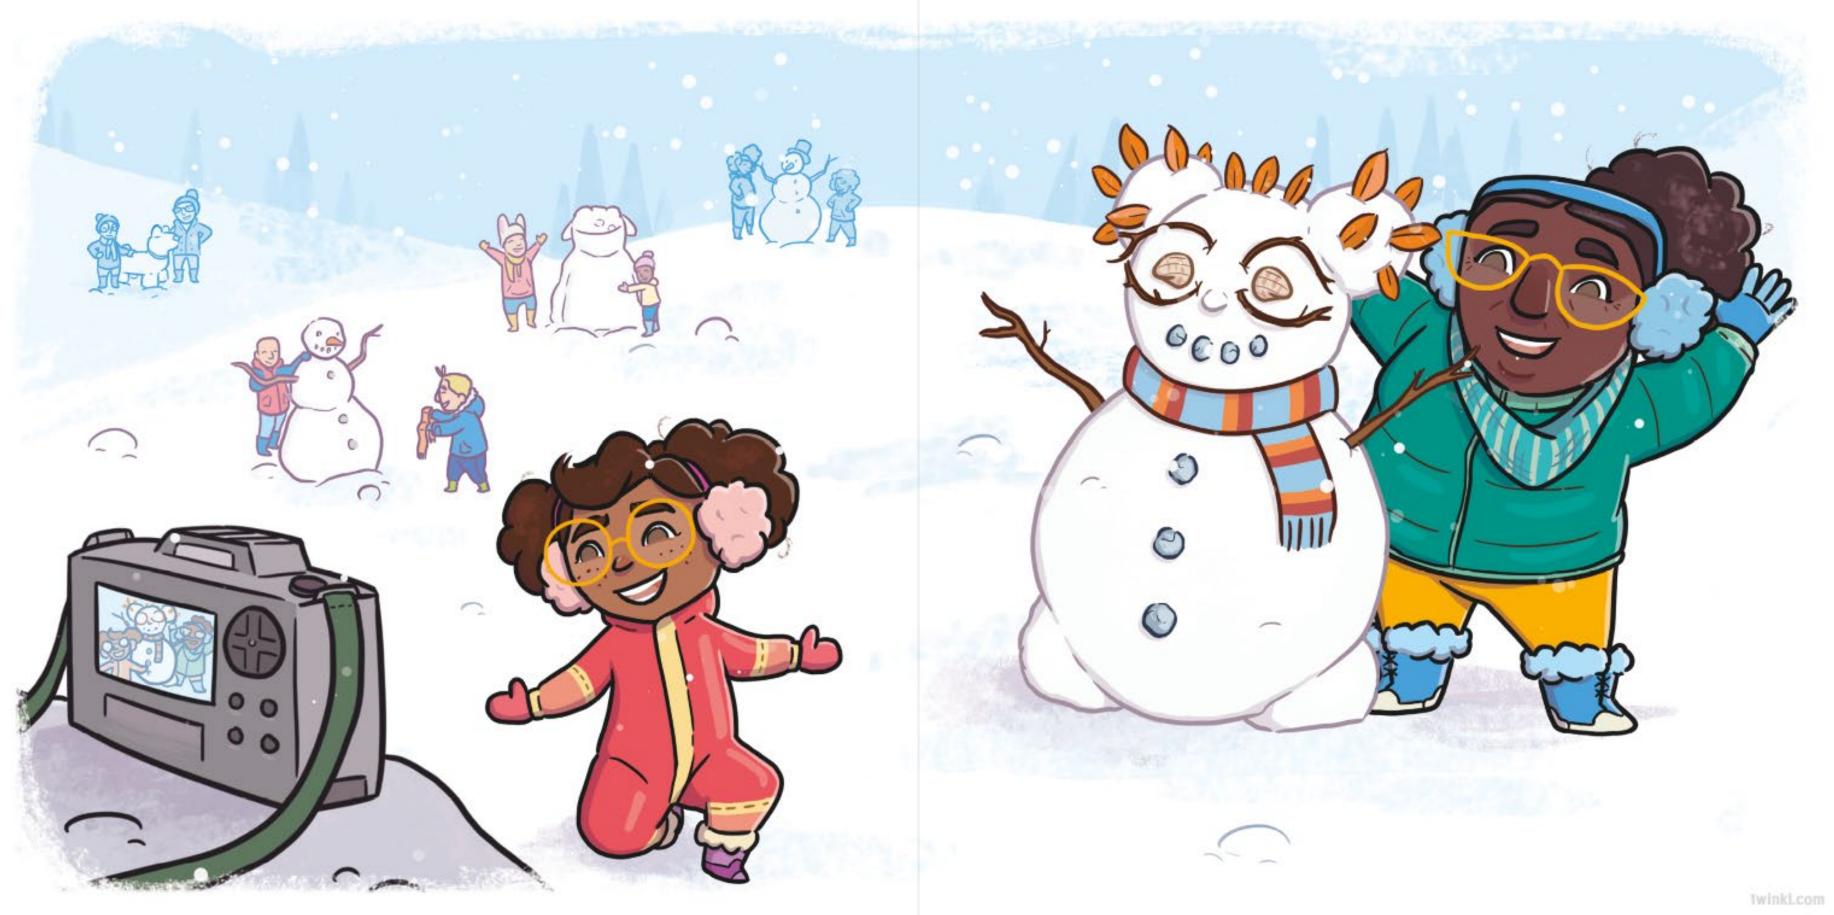

"Well, it is winter," said Nain. "It could snow any day now!"

Seren grinned as she put her snow boots near the door.

Winter brought lots of different weather but one day...

·0 Q·

Finally, Seren had everything she needed to build the perfect snowgirl.