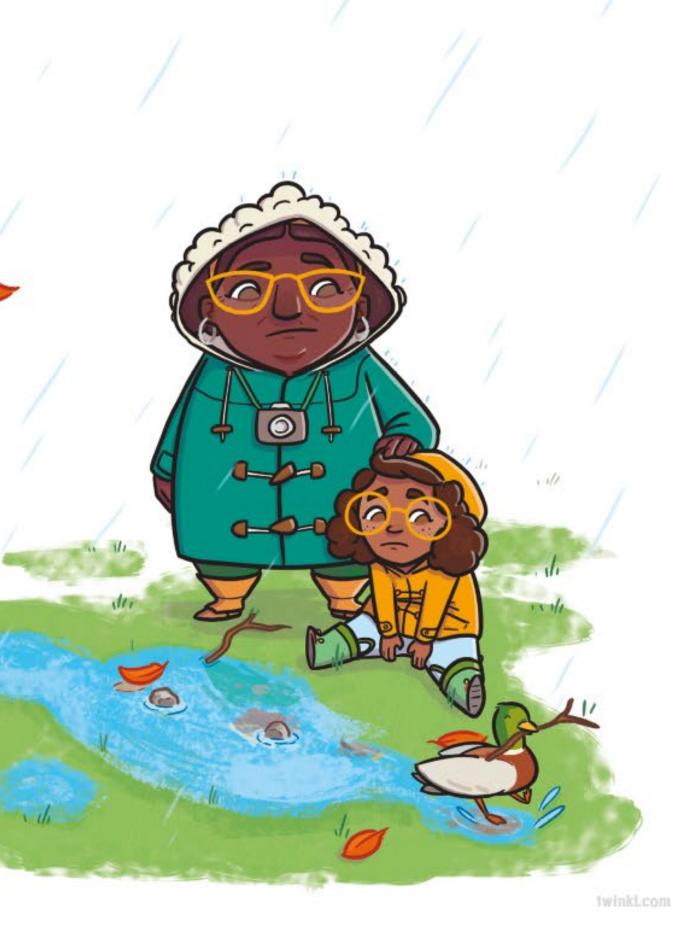

"It doesn't usually snow in autumn," said Nain.

Seren put the autumn clothes into her drawers, leaving her snow boots in the cupboard.

IwinkLcom

Autumn brought lots of different weather. When it rained, Seren splashed in the puddles in her wellies.