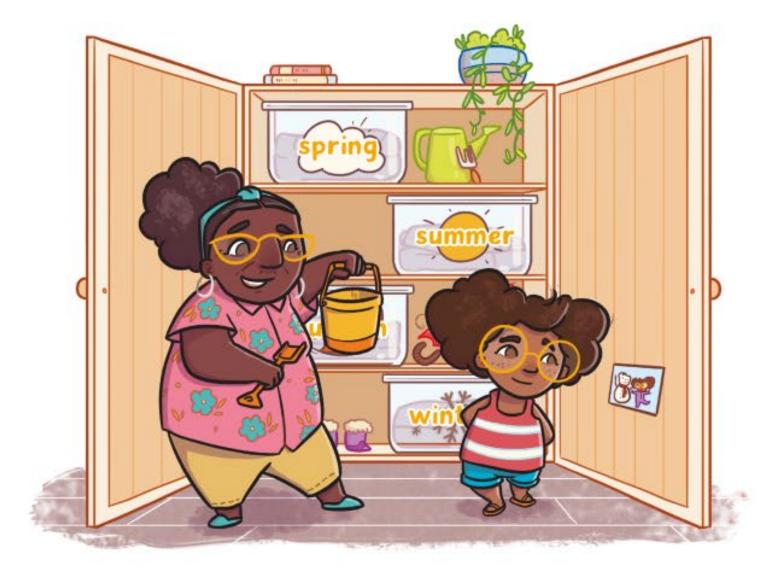

Nain had a big cupboard full of Seren's clothes.

"Will it snow soon?" asked Seren. "Shall we take out my snow boots?"

"It doesn't usually snow in spring," said Nain.

Seren put the spring clothes into her drawers, leaving her

Spring brought lots of different weather. When it was cloudy, Seren lay on the dewy grass, spotting the shapes in the sky.

As the weather became warmer, Nain opened the cupboard again.

Seren asked, "Will it snow soon? Shall we take out my snow boots?"