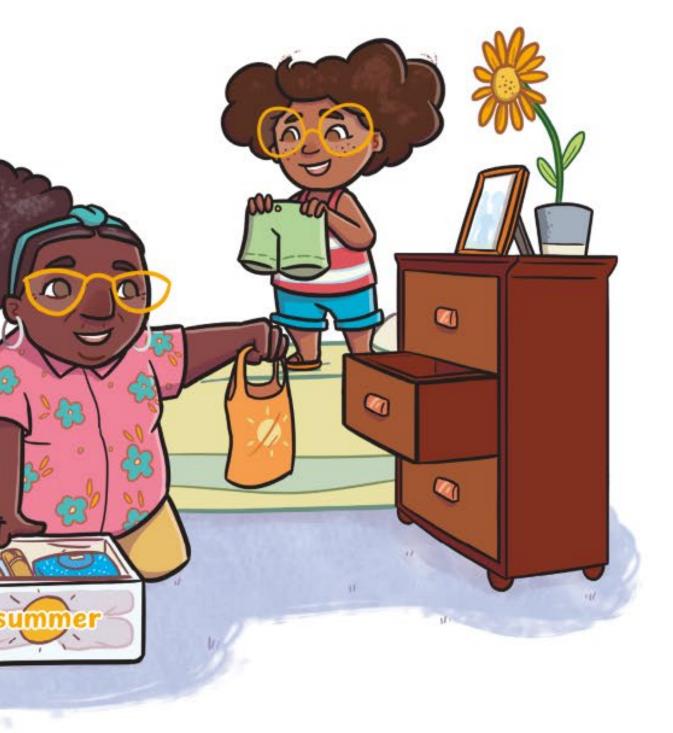

Nain had a big cupboard full of Seren's clothes.

"Will it snow soon?" asked Seren. "Shall we take out my snow boots?"

"It doesn't usually snow in spring," said Nain.

Seren put the spring clothes into her drawers, leaving her

Spring brought lots of different weather. When it was cloudy, Seren lay on the dewy grass, spotting the shapes in the sky.

As the weather became warmer, Nain opened the cupboard again.

Seren asked, "Will it snow soon? Shall we take out my snow boots?"