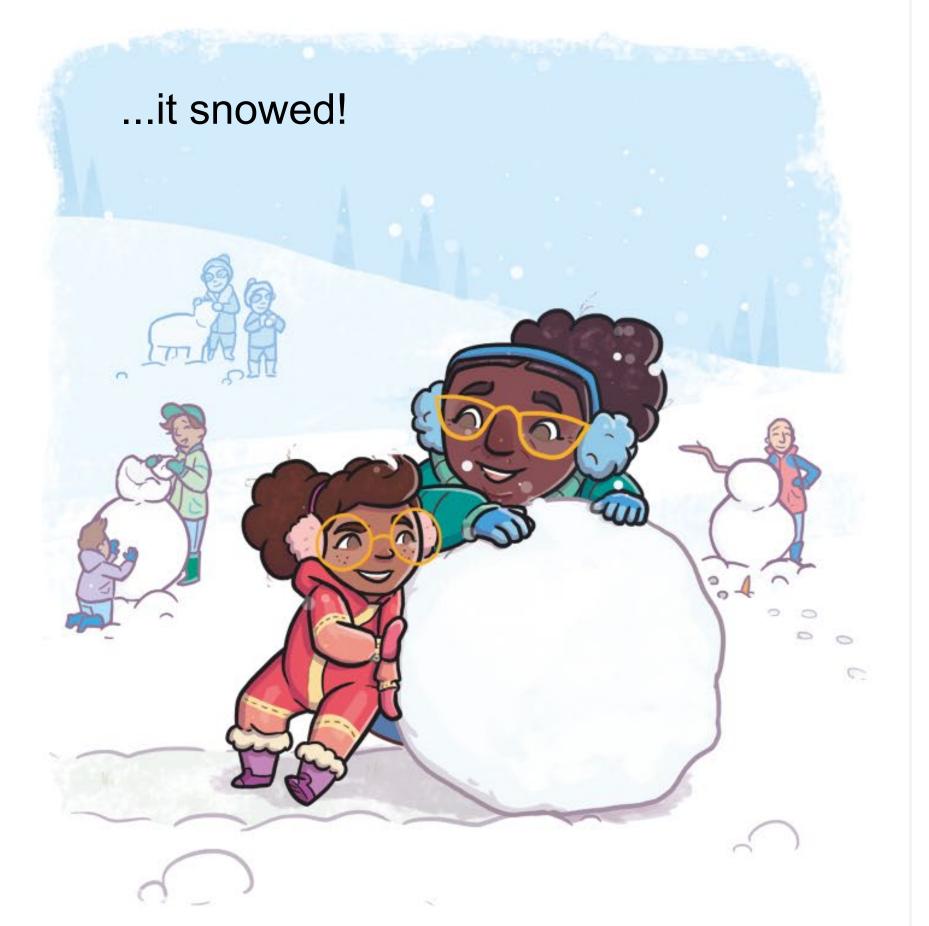

"Well, it is winter," said Nain. "It could snow any day now!"

Seren grinned as she put her snow boots near the door.

Winter brought lots of different weather but one day...

·0 Q·

Finally, Seren had everything she needed to build the perfect snowgirl.