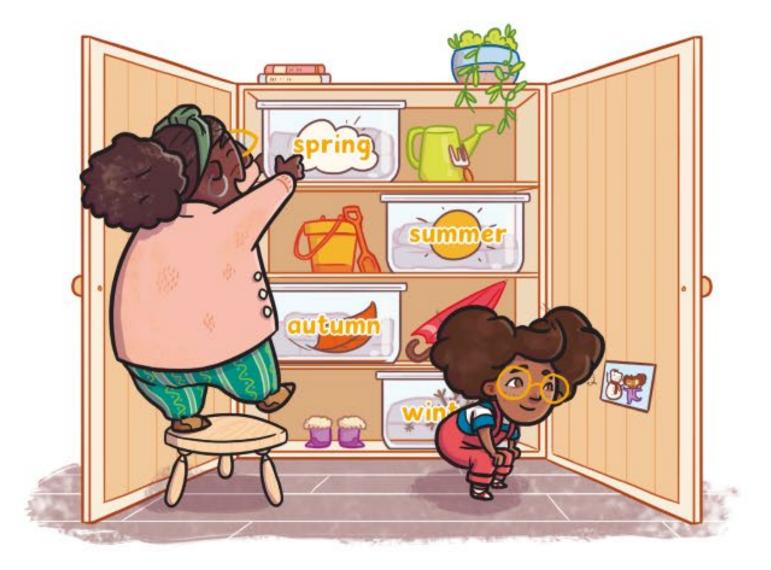

Nain had a big cupboard full of Seren's clothes.

"Will it snow soon?" asked Seren. "Shall we take out my snow boots?"

"It doesn't usually snow in spring," said Nain.

Seren put the spring clothes into her drawers, leaving her