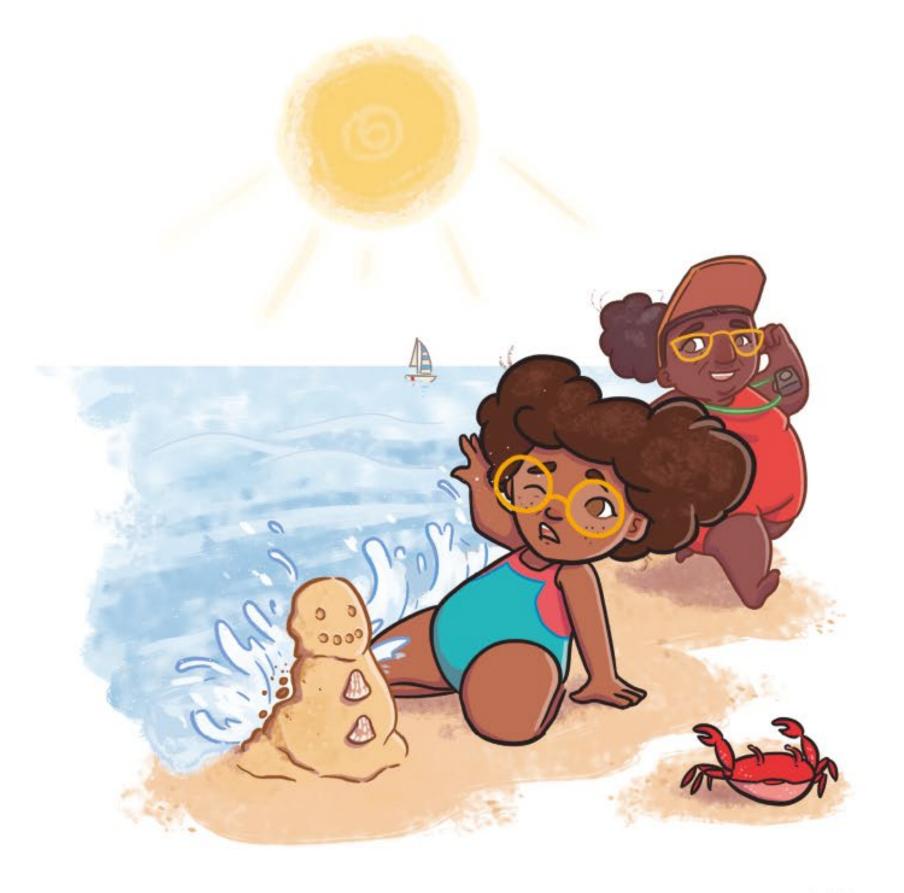

"It doesn't usually snow in summer," said Nain.

Seren put the summer clothes into her drawers, leaving her snow boots in the cupboard.

Summer brought lots of different weather. When it was sunny, Seren went to the beach.