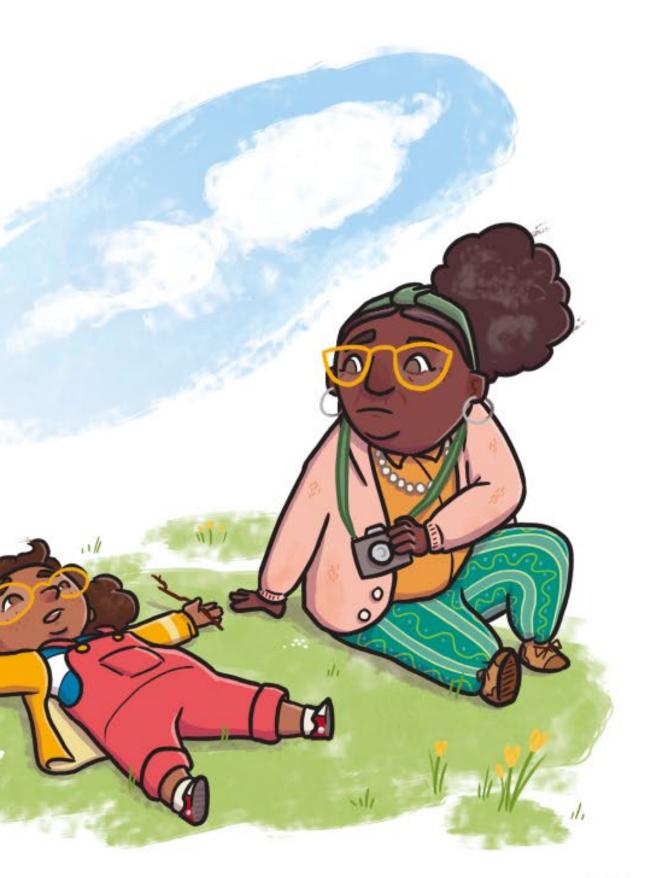

Spring brought lots of different weather. When it was cloudy, Seren lay on the dewy grass, spotting the shapes in the sky.

As the weather became warmer, Nain opened the cupboard again.

Seren asked, "Will it snow soon? Shall we take out my snow boots?"