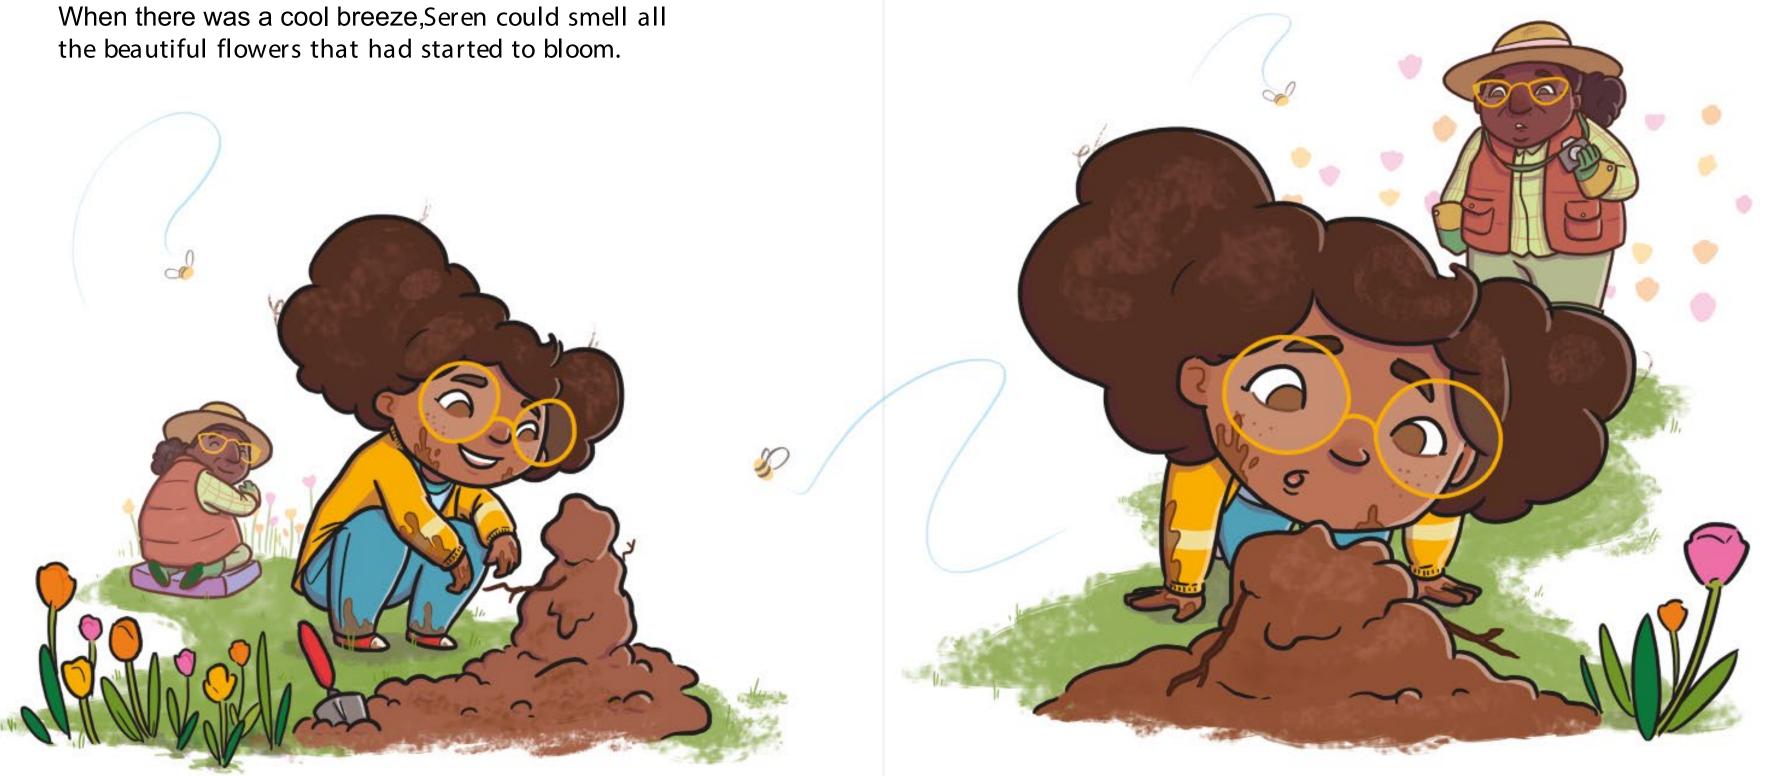

Spring brought lots of different weather. When it was cloudy, Seren lay on the dewy grass, spotting the shapes in the sky.

As the weather became warmer, Nain opened the cupboard again.

Seren asked, "Will it snow soon? Shall we take out my snow boots?"