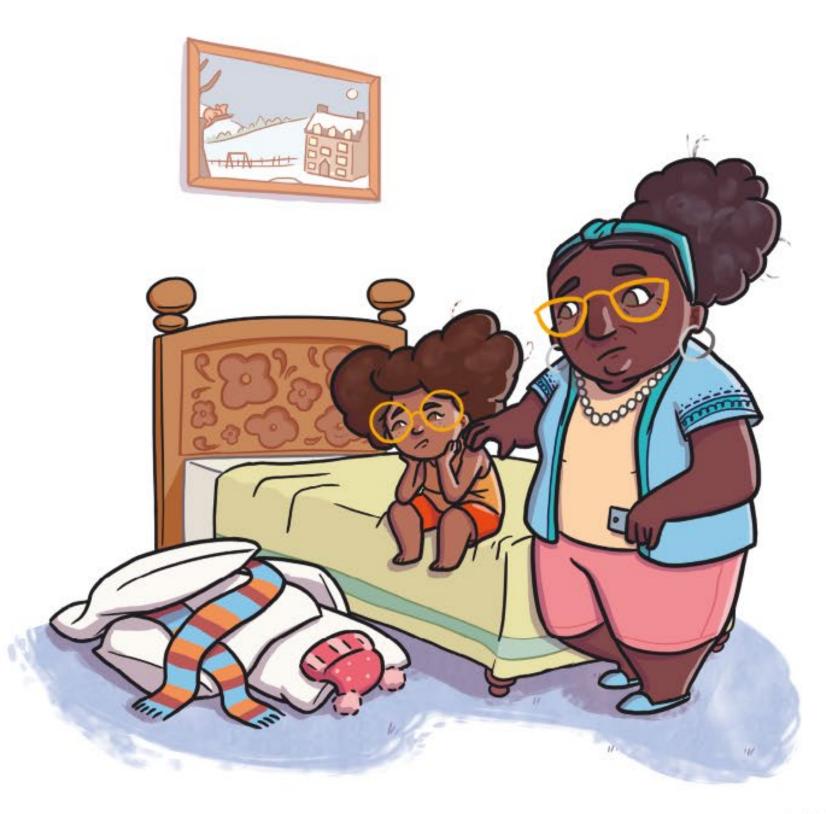

When lightning and thunder filled the sky, Seren watched from her room.

As the days grew colder, Nain opened the cupboard to fetch some warmer clothes.

"Will it snow soon?" Seren asked, again. "Shall we take out my snow boots?"