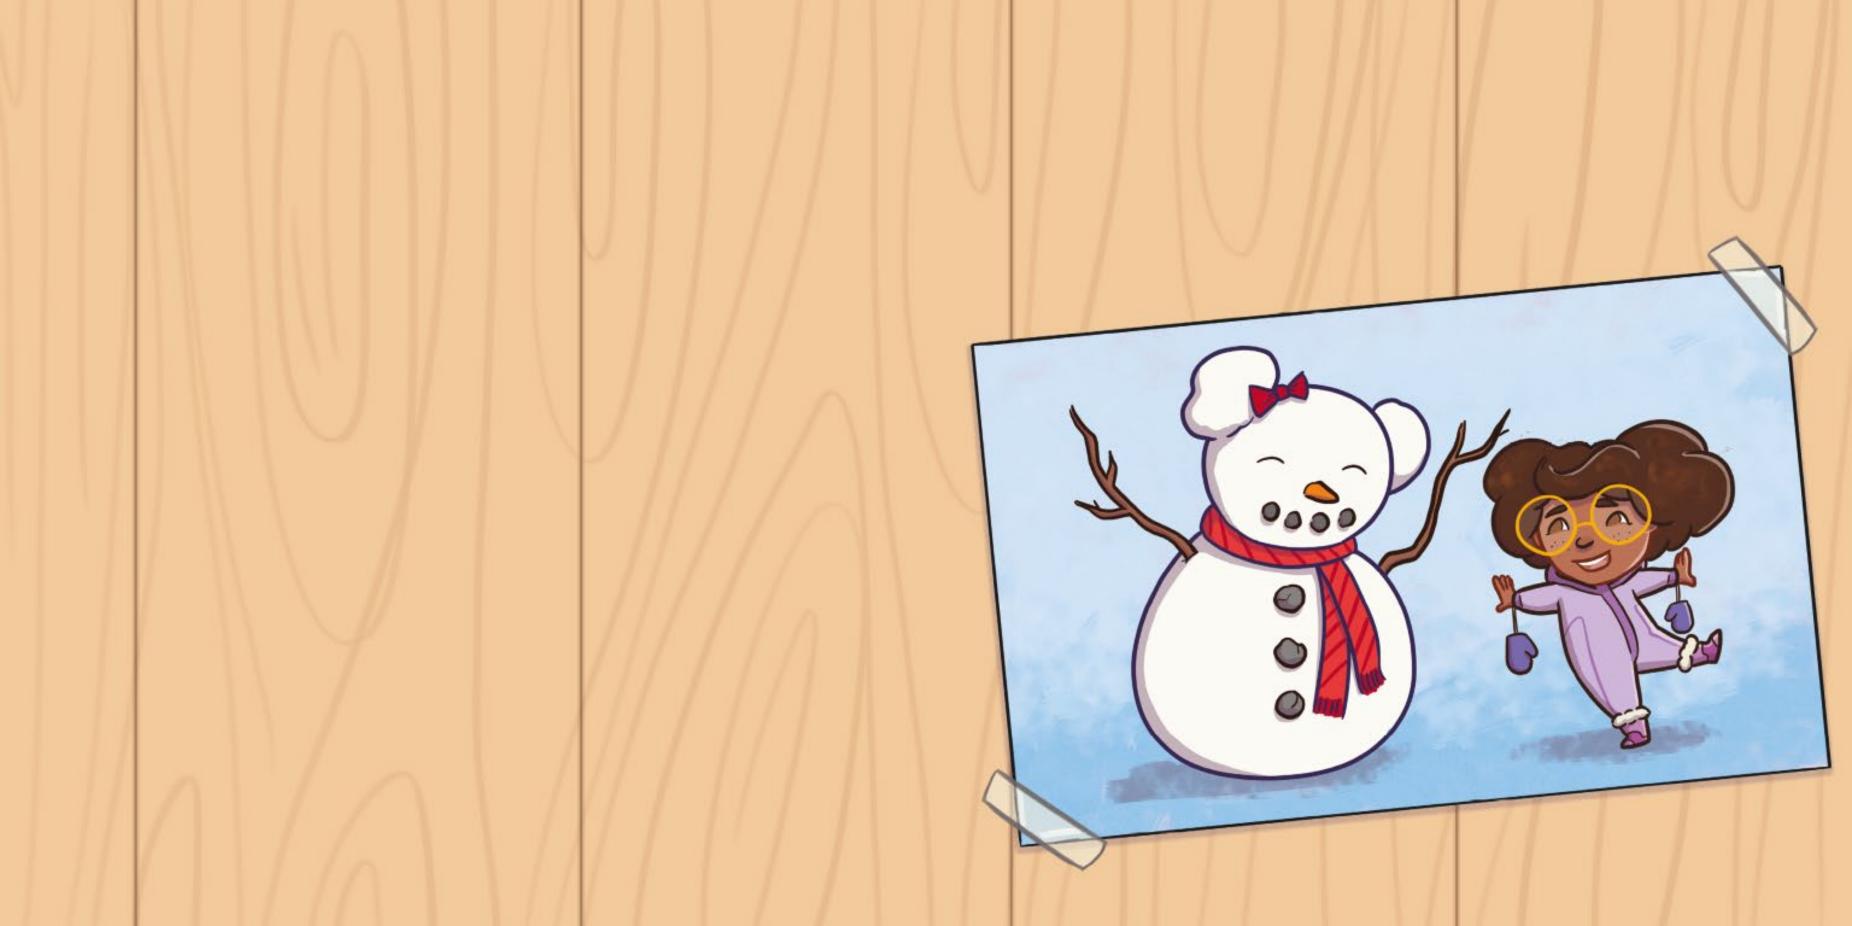

"Well, it is winter," said Nain. "It could snow any day now!"

Seren grinned as she put her snow boots near the door.

Winter brought lots of different weather but one day...

·0 Q·

Finally, Seren had everything she needed to build the perfect snowgirl.