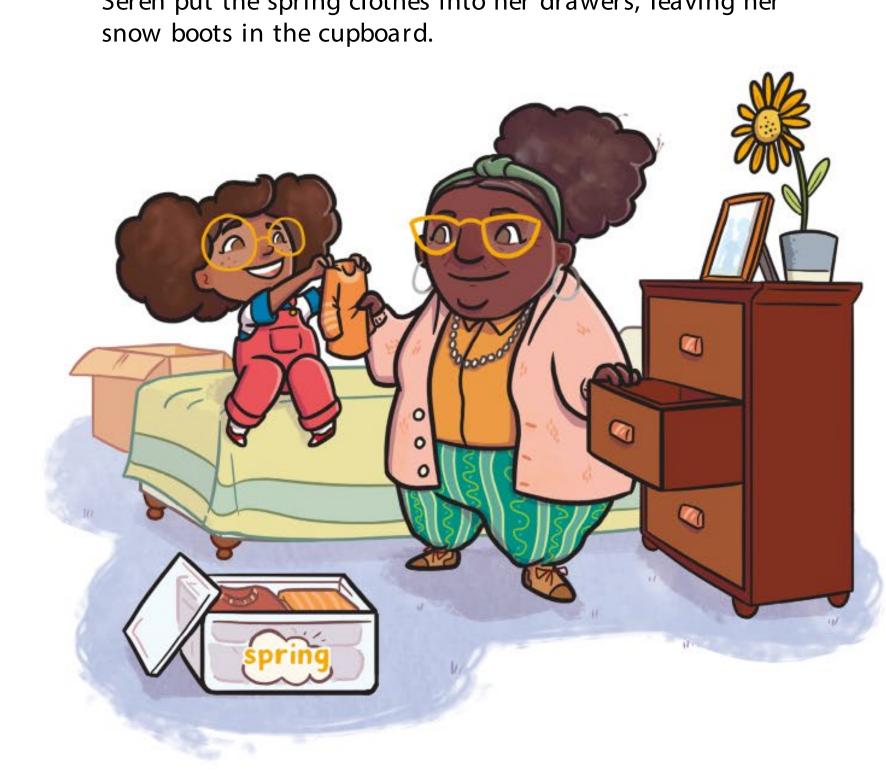

Nain had a big cupboard full of Seren's clothes.

"Will it snow soon?" asked Seren. "Shall we take out my snow boots?"

"It doesn't usually snow in spring," said Nain.

Seren put the spring clothes into her drawers, leaving her