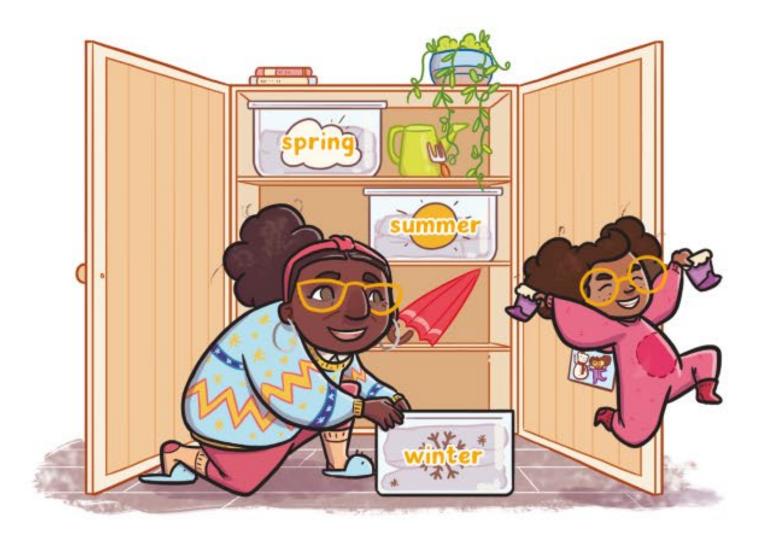

Nain had a big cupboard full of Seren's clothes.

"Will it snow soon?" asked Seren. "Shall we take out my snow boots?"

"It doesn't usually snow in spring," said Nain.

Seren put the spring clothes into her drawers, leaving her

Spring brought lots of different weather. When it was cloudy, Seren lay on the dewy grass, spotting the shapes in the sky.

As the weather became warmer, Nain opened the cupboard again.

Seren asked, "Will it snow soon? Shall we take out my snow boots?"

"It doesn't usually snow in summer," said Nain.

Seren put the summer clothes into her drawers, leaving her snow boots in the cupboard.

Summer brought lots of different weather. When it was sunny, Seren went to the beach.